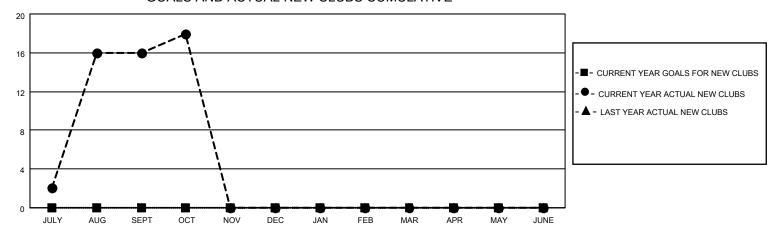

## MONTHLY MEMBERSHIP PROGRESS REPORT

LOCATION NEPAL District 325 I Results as of: 10/31/2022

| Clubs                 |               |           |               | Members               |                       |                         |                                                    |
|-----------------------|---------------|-----------|---------------|-----------------------|-----------------------|-------------------------|----------------------------------------------------|
| RESULTS FOR 2022-2023 |               |           |               | RESULTS FOR 2022-2023 |                       |                         |                                                    |
| QUARTER               | NEW CLUB GOAL | NEW CLUBS | DROPPED CLUBS | QUARTER MEMB          | ER GROWTH NET<br>GOAL | MEMBER GROWTH<br>ACTUAL | DROPPED<br>MEMBERS ACTUAL<br>(including transfers) |
| JULY/AUG/SEPT         | 0             | 16        | 13            | JULY/AUG/SEPT         | 0                     | 510                     | 53                                                 |
| OCT/NOV/DEC           | 0             | 2         | 1             | OCT/NOV/DEC           | 0                     | 90                      | 13                                                 |
| JAN/FEB/MAR           | 0             | 0         | 0             | JAN/FEB/MAR           | 0                     | 0                       | 0                                                  |
| APR/MAY/JUNE          | 0             | 0         | 0             | APR/MAY/JUNE          | 0                     | 0                       | 0                                                  |

## GOALS AND ACTUAL NEW CLUBS CUMULATIVE