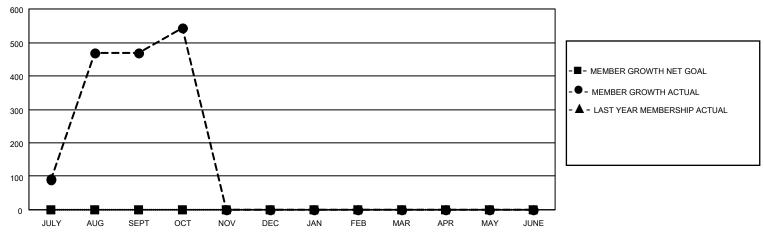

## MONTHLY MEMBERSHIP PROGRESS REPORT

LOCATION NEPAL District 325 I Results as of: 10/31/2022

| Clubs                 |               |           |               | Members               |                       |                         |                                                    |
|-----------------------|---------------|-----------|---------------|-----------------------|-----------------------|-------------------------|----------------------------------------------------|
| RESULTS FOR 2022-2023 |               |           |               | RESULTS FOR 2022-2023 |                       |                         |                                                    |
| QUARTER               | NEW CLUB GOAL | NEW CLUBS | DROPPED CLUBS | QUARTER MEMB          | ER GROWTH NET<br>GOAL | MEMBER GROWTH<br>ACTUAL | DROPPED<br>MEMBERS ACTUAL<br>(including transfers) |
| JULY/AUG/SEPT         | 0             | 16        | 13            | JULY/AUG/SEPT         | 0                     | 510                     | 53                                                 |
| OCT/NOV/DEC           | 0             | 2         | 1             | OCT/NOV/DEC           | 0                     | 90                      | 13                                                 |
| JAN/FEB/MAR           | 0             | 0         | 0             | JAN/FEB/MAR           | 0                     | 0                       | 0                                                  |
| APR/MAY/JUNE          | 0             | 0         | 0             | APR/MAY/JUNE          | 0                     | 0                       | 0                                                  |

## GOALS AND ACTUAL MEMBERS CUMULATIVE

| DROPPED CLUBS: 14 |    | 79 CLUBS OF 169 ADDED 1 OR<br>MORE NEW MEMBERS | GENDER DISTRIBUTION       |                |  |
|-------------------|----|------------------------------------------------|---------------------------|----------------|--|
|                   |    | WORL NEW WEINDERS                              | MALE                      | 2,288 (64.69%) |  |
|                   |    |                                                | FEMALE 1,249 (35.31%)     |                |  |
| DROPPED MEMBERS   |    |                                                | NON BINARY                | 0 (0.00%)      |  |
|                   |    |                                                | PREFER NOT TO ANSWER      | 0 (0.00%)      |  |
| DECEASED          | 0  |                                                |                           | ,              |  |
| CLUB CANCELLED    | 16 | CLICK HERE FOR CUMULATIVE                      | TOTAL FAMILY UNIT MEMBERS | 3,265          |  |
| OTHER             | 50 | MEMBERSHIP DATA                                |                           |                |  |
| TOTAL             | 66 |                                                | FAMILY MEMBERS PAYING HA  | LF DUES 2,363  |  |
|                   |    |                                                |                           |                |  |